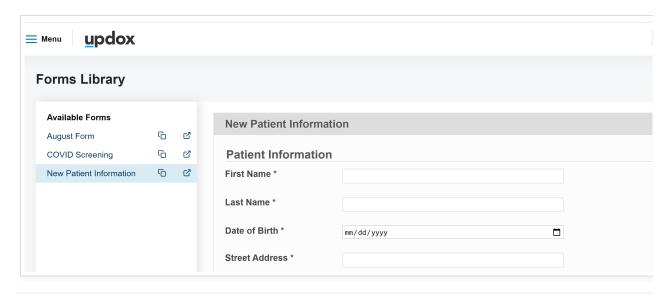

## How To: Access Forms

Last Modified on 10/26/2023 2:57 pm EDT

To review created forms for your practice or to access the unique URL link associated with the form:

Click on Menu - Home - Form Library.

- Clicking on the first icon will copy the unique URL to your computer's clipboard.
- Clicking on the second icon will open a preview of the full form