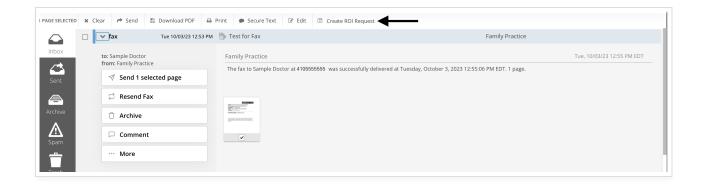

We have added the ability to Create an ROI Request from the Inbox. Click the checkbox on the image or images and a New ROI Request window will open for you to complete the request.