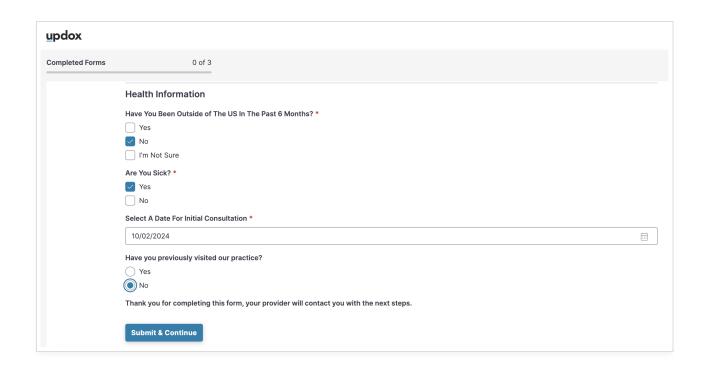

At the end of the first form, the patient can click **Submit and Continue** to go on to the next form.

On the top left of the screen, the patient can view their progress on the forms. On the last form, the patient clicks **Submit and Finish** to complete the forms.