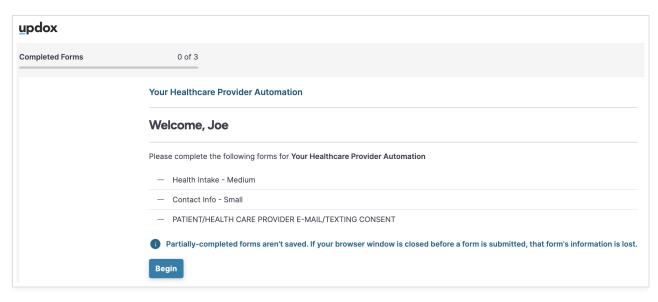

## Form Dashboard Patient Experience

Last Modified on 10/02/2024 1:17 pm EDT

After you have sent your forms or packets to patients, they will receive a link to access and complete them.

Upon accessing the link, the patient will comes to a landing page with their assigned forms. Clicking **Begin** takes the patient to the first form in the list.