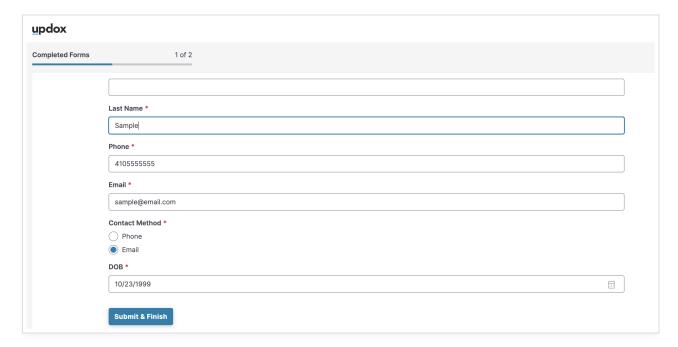

At the end of the first form, the patient can click **Submit and Continue** to go on to the next form.

On the top left of the screen, the patient can view their progress on the forms. On the last form, the patient clicks **Submit and Finish** to complete the forms.