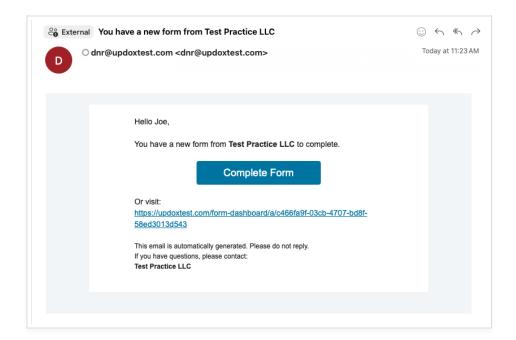

## Form Dashboard Patient Experience

Last Modified on 10/02/2024 1:17 pm EDT

After you have sent your forms or packets to patients, they will receive a link to access and complete them.

Upon accessing the link, the patient will comes to a landing page with their assigned forms. Clicking **Begin** takes the patient to the first form in the list.