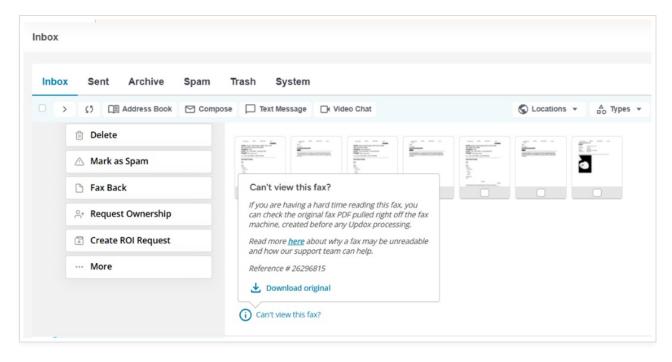

## Why are my inbound faxes unreadable?

It's possible that some of your inbound faxes may be blurry or unreadable. There are a few reasons why this may happen:

- 1. The original fax might be bad. To resolve this, please ask the originator of the fax to resend it.
- 2. Something may have happened in our processing pipeline that turns faxes into images you can read. To resolve this, please contact support and reference the id # listed in the Inbox item. Our team will investigate why the fax is unreadable. In the meantime, you can download the original fax sent prior to Updox processing by clicking the 'Download original' button in your fax item.