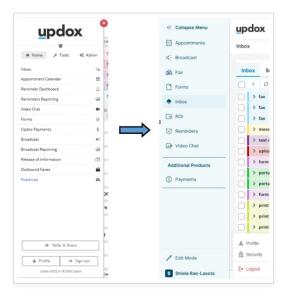

## **Product Navigation Bar**

In an effort to help you move seamlessly across our products, consolidate product settings in one area, and discover more about other Updox product offerings, we have implemented a new product navigation bar. This navigation bar replaces the old Menu-Home navigation in the Inbox and will exist on all of your Updox Products.

Get a feel for the new navigation experience by checking out our demohttps://app.supademo.com/demo/cm9mxsf915eeiljv5txz81iqp?step=1

Key features of the navigation bar include:

- the ability to order the products in a way that best suits your workflow
- the ability to expand or collapse the navigation bar based on your preference
- the new home of the logout button which appears when clicking your name badge in the bottom corner
- soon, the ability to discover additional Updox offerings and be able to self-enable a free trial of a product you are interested in