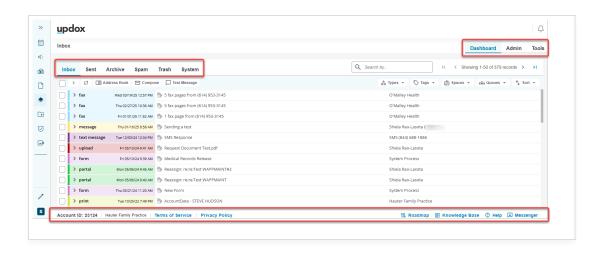

## Updated Inbox User Interface

Along with the new product navigation bar, we've also given our beloved Inbox a new modernized look.

Get a feel for the updated Inbox interface by checking out our demo

- https://app.supademo.com/demo/cm9n52op65kvnljv5rap0mvdv

Key points about the Inbox include:

- the Inbox, Sent, Archive, etc folders now exist along the top of the page instead of along the side
- the Admin and Tools menus have been pulled out to their own tabs in the top right corner
- an updated footer which travels with you across the app and based on how your account is configured, may contain links to our Updox roadmap, knowledge base, customer support chat, and our Messenger product.