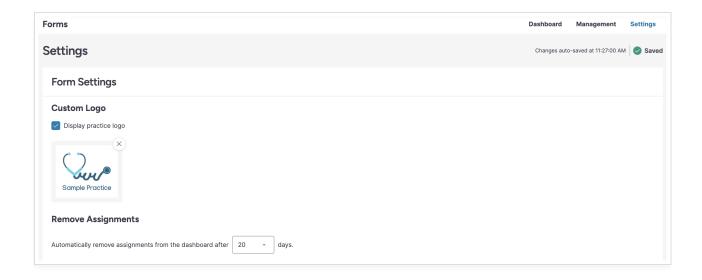

Keep in mind that this setting does not cancel the form assignment, it only removes them from the dashboard. The forms can still be submitted.

4. The form assignments will now be automatically removed from the dashboard after the designated selection. In the example below, they will be removed after 20 days.

If you make an adjustment to the number of days, for example from 20 days to 25 days, the dashboard will adjust to show the form assignments within the range.