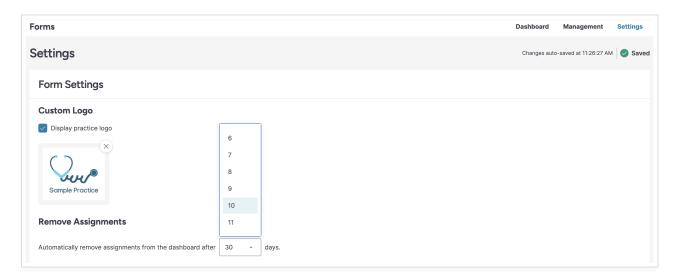

## 1. Go to Menu > Forms.

2. On the main dashboard page, select **Settings.** 

3. Under **Remove Assignments**, select the number of days (1-30) you would like the assignments to automatically drop off the dashboard. The changes will auto-save.

Keep in mind that this setting does not cancel the form assignment, it only removes them from the dashboard. The forms can still be submitted.

4. The form assignments will now be automatically removed from the dashboard after the designated selection. In the example below, they will be removed after 20 days.