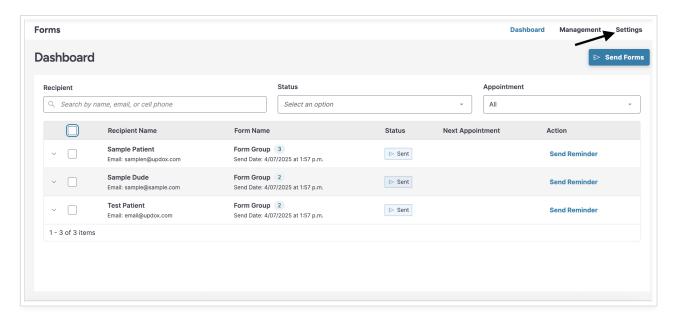

## 1. Go to Menu > Forms.

2. On the main dashboard page, select **Settings.** 

3. Under **Remove Assignments**, select the number of days (1-30) you would like the assignments to automatically drop off the dashboard. The changes will auto-save.